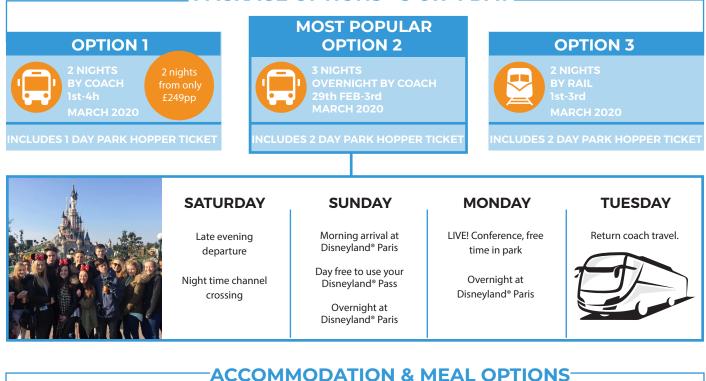

## PACKAGE OPTIONS - 3 OR 4 DAY\_\_\_\_\_

Disney's Hotel Cheyenne

Themed around the Wild West this on-site hotel offers easy access to the Parks and Village as well as the benefit of extra magic hours in the Parks before they open to

the public.

Disney's Davy Crockett Ranch Only a short drive from the Parks and Village is the woodland themed Davy Crockett Ranch, with log cabin self-catering style accommodation. Guests here also benefit from extra magic

hours.

Off-site Hotels The B&B Hotel and Explorers Hotel are located a short drive from the Parks connected by a regular shuttle bus service, combining a convenient location at a lower cost.

Chateau de Grande Romaine

Our purpose built group accommodation offers a great range of additional facilities all within a half hour drive from the Parks and Village. Groups would use their own coach to

transfer to and from the Parks

Disneyland<sup>®</sup> Paris offers a variety of meal options, whether it's for breakfast, lunch or dinner, each offering a different dining experience. Take advantage of our fantastic group prices by pre-booking meals in advance.