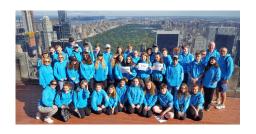

## **POPULAR ITINERARY**

| DAY 1                                             | DAY 2                                  | DAY 3                                               | DAY 4                                                       | DAY 5                                             |
|---------------------------------------------------|----------------------------------------|-----------------------------------------------------|-------------------------------------------------------------|---------------------------------------------------|
| Fly to New York                                   | Art & Design LIVE! Event<br>at MoMa    | Brooklyn Street Art<br>Walking Tour                 | Free time to sketch<br>and photograph whilst<br>sightseeing | Arrive UK Airport, onward return travel to school |
| Transfer to your<br>accommodation and<br>check-in | Explore the MoMA.<br>Entrance included | Visit to The Met, Whitney,<br>Guggenheim or similar | Transfer to New York<br>airport for return flight           |                                                   |
| Visit to Empire State<br>Building                 | Tickets to see a<br>Broadway Show      | Evening meal in a local restaurant                  | Overnight flight back to<br>UK                              |                                                   |