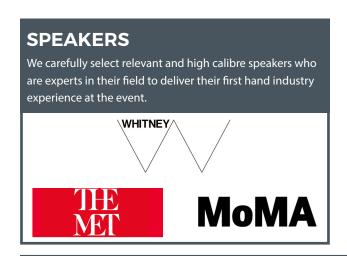

# ART & DESIGN LIVE! EVENT FOR KEY STAGE 4 & 5 STUDENTS AT THE MoMA, New York

**Art & Design Live! At The MoMA, New York -** Inspire your learners' future career at our Art & Design LIVE! event held at the prestigious MoMA, widely considered to be one of the most impressive and diverse modern art museums in the world. Taking a seat in this iconic museum, your students will hear from curators and promoters from New York's world-renowned art collections. Professionals from the MoMA, Metropolitan and Whitney Museums will provide exclusive insight and advice into possible careers within this sector and your students will have the opportunity to quiz our arts professionals during the interactive Q&A sessions.