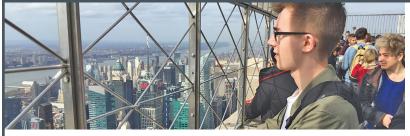

## **POPULAR ITINERARY**

| DAY 1                                             | DAY 2                                  | DAY 3                                               | DAY 4                                                       | DAY 5                                             |
|---------------------------------------------------|----------------------------------------|-----------------------------------------------------|-------------------------------------------------------------|---------------------------------------------------|
| Fly to New York                                   | Art & Design LIVE! Event<br>at MoMa    | Brooklyn Street Art<br>Walking Tour                 | Free time to sketch<br>and photograph whilst<br>sightseeing | Arrive UK Airport, onward return travel to school |
| Transfer to your<br>accommodation and<br>check-in | Explore the MoMA.<br>Entrance included | Visit to The Met, Whitney,<br>Guggenheim or similar | Transfer to New York<br>airport for return flight           |                                                   |
| Visit to Empire State<br>Building                 | Tickets to see a<br>Broadway Show      | Evening meal in a local restaurant                  | Overnight flight back to<br>UK                              |                                                   |